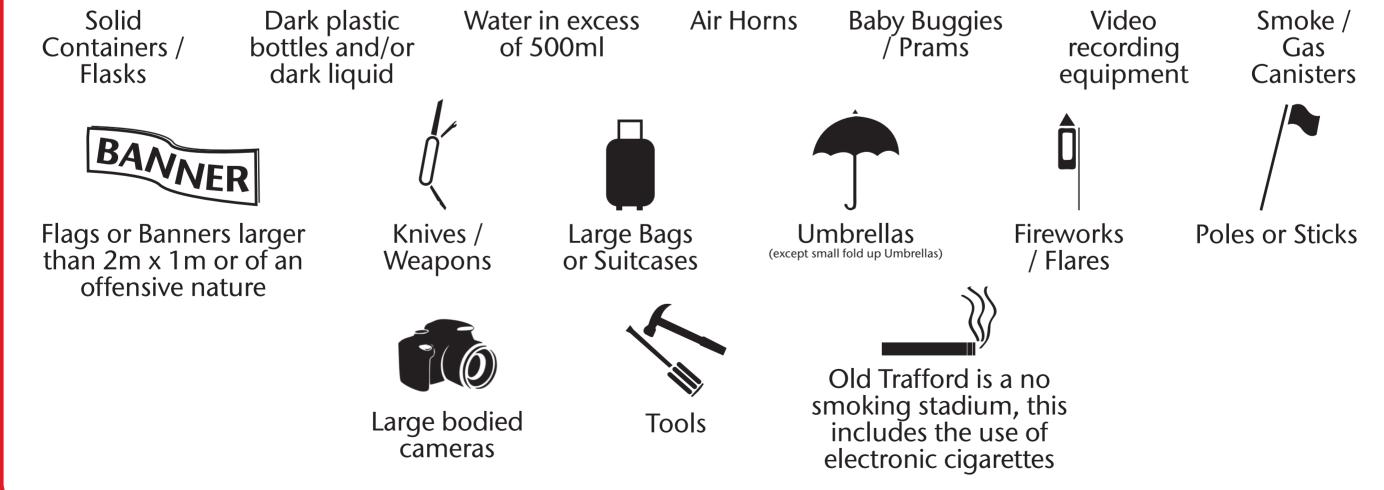

## What <u>CAN</u> I bring into the Stadium?

Small compact cameras (must be able to fit in a pocket)

Small fold up Umbrellas

Small Clutch Bags (Dimensions: 8 x 6 x 2 inches, or A5)

Non offensive flags or banners 2m x 1m or less (No sticks or poles and must meet fire regulations)

Clear plastic bottles of water 500ml or less – top removed

Megastore purchases in Megastore carrier bags

Entry to the Stadium will be refused with any other articles deemed dangerous, hazardous or that compromise public health and safety. Any questions before the event please contact enquiries@manutd.co.uk or telephone +44 (0)161 868 8000.