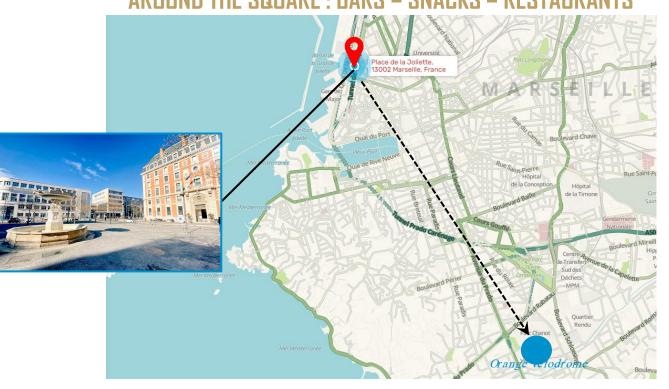

## PLACE DE LA JOLIETTE, 13002 MARSEILLE

GPS COORDINATES: 43,30467° N, 5,36625° E

May 2<sup>nd</sup> 2024 Opening with DJ at 1 pm AROUND THE SQUARE: BARS - SNACKS - RESTAURANTS

## STADIUM ACCESS

Only by metro (Joliette station – Line 2) escorted by police.

A No direct arrival to the stadium : meeting point and metro departure from Place de la Joliette.

Condition for accessing the metro: presentation and scan of the match ticket (only away fans sector – Gate 20)